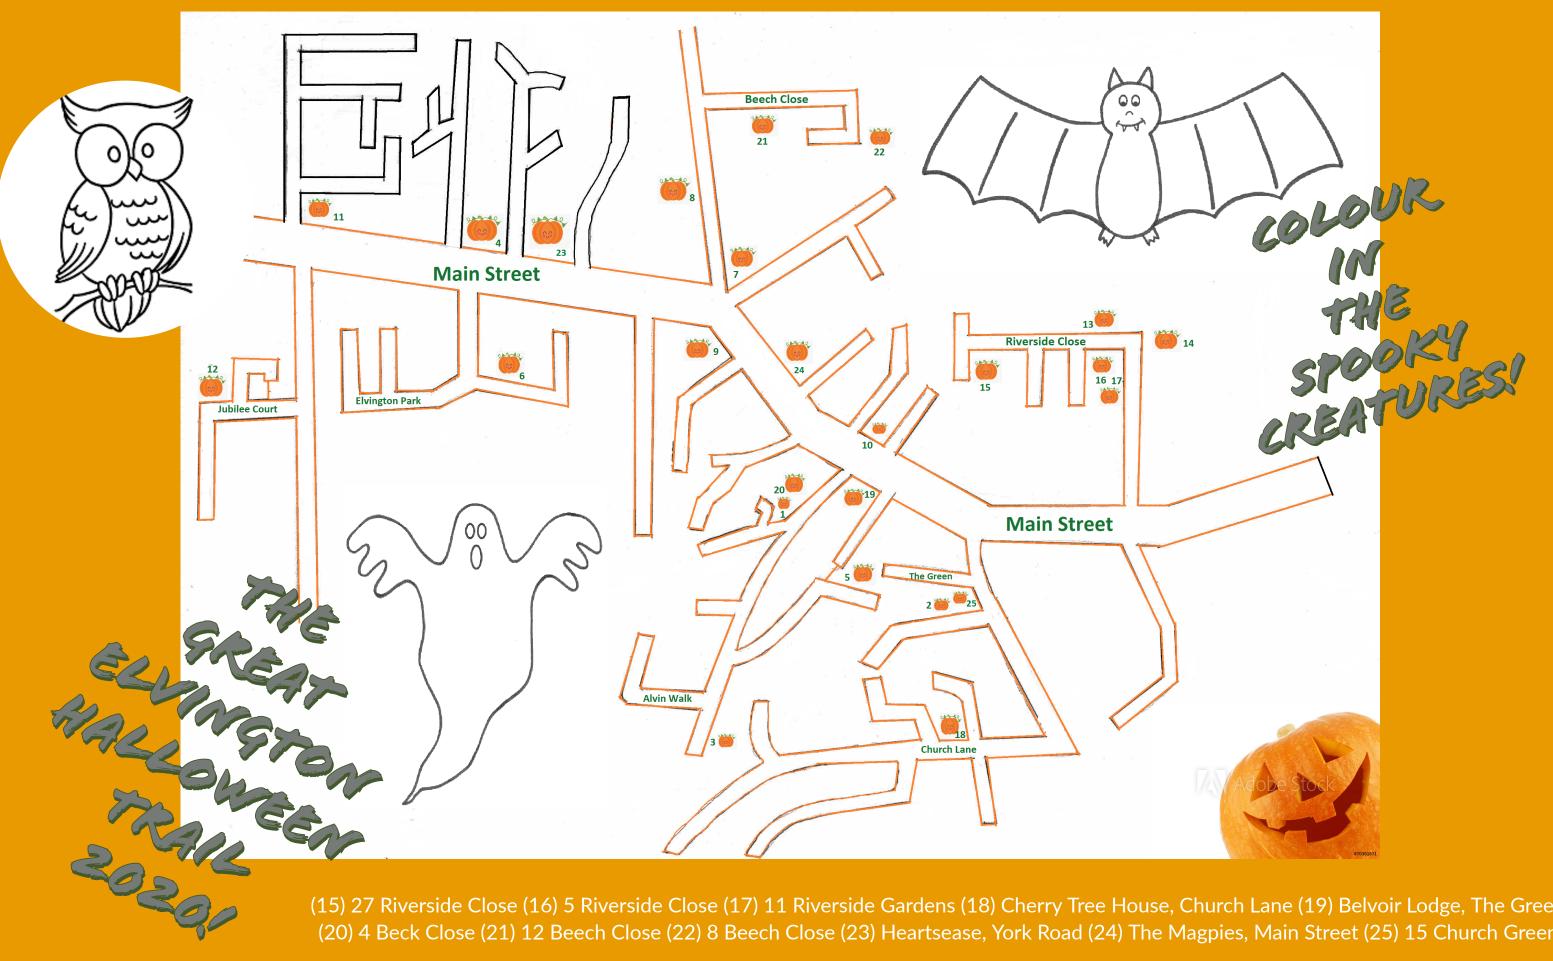

(1) 8 Beckside (2) 14 Church Green (3) 41 Beckside (4) 4 Algarth Terrace (5) 24 Belvoir Avenue (6) 64 Elvington Park (7) 2 Whitehouse Grove (8) Elvington Under 5's (9) Springbank House, Main Street (10) 2 Blacksmiths Cottage, Main Street (11) Greyley's Milk Bot! (12) 1 Jubilee Court (13) 8 Riverside Close (14) 22 Riverside Gardens

(15) 27 Riverside Close (16) 5 Riverside Close (17) 11 Riverside Gardens (18) Cherry Tree House, Church Lane (19) Belvoir Lodge, The Green (20) 4 Beck Close (21) 12 Beech Close (22) 8 Beech Close (23) Heartsease, York Road (24) The Magpies, Main Street (25) 15 Church Green